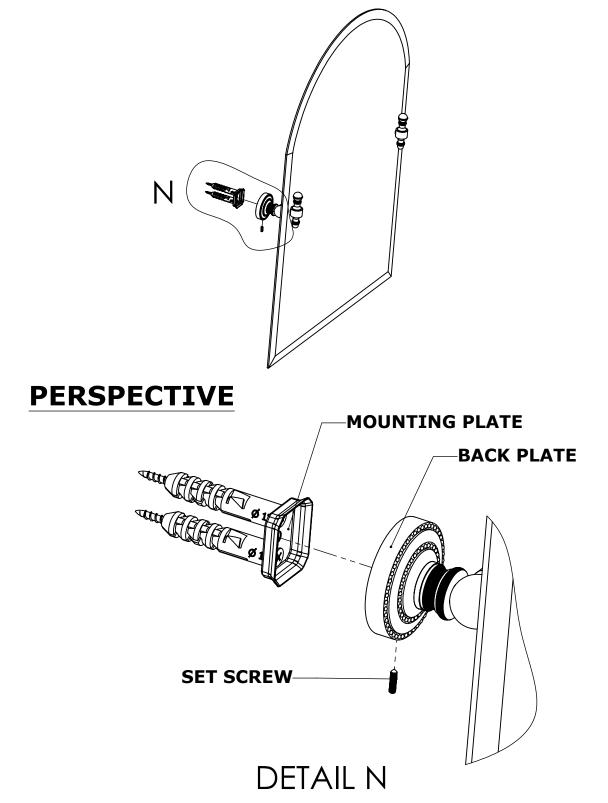

### **INSTALLATION INSTRUCTIONS**

Step 2: Attach Bracket to Mounting Plate.

Place bracket on mounting plate and secure by tightening set screw as shown below.