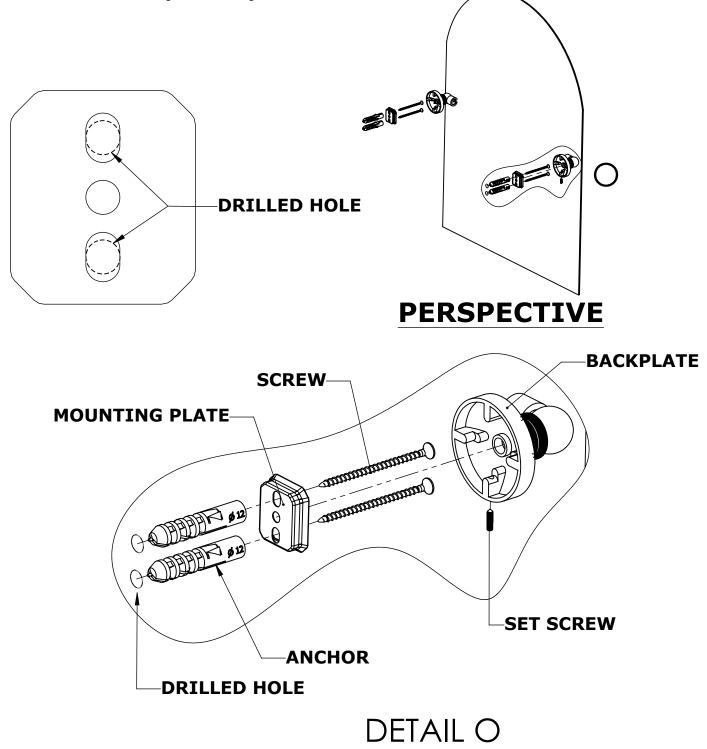

#### Step 1: Drill holes in Wall for screw anchors and attach Mounting Plate to Wall

Determine your desired location for installation and make a mark for the location of the mounting plate. Remove mounting plate from backplate by loosening set screw in backplate as pictured below. Place center hole of mounting plate over mark made above. Make 2 marks where mounting screws will be placed as shown below. Drill hole at each of the marks. (You may substitute other style mounting anchors or screws if desired). Place anchors into the holes made. Place mounting plate over holes and secure to mounting surface using screws as shown below.